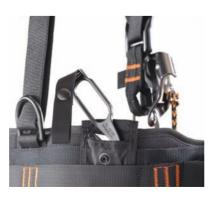

## THE ADVANTAGES:

- Integrated, changeable rope clamp
- V-Shaped back construction with comfort padding
- Round webbing corner for increased comfort in the neck area
- Adjustable, interchangeable shoulder pads
- Double layer leg padding ergonomically shaped for increased comfort
- Great adjustment opportunities for long working sessions

- Loops for sit board attachment: optimal workplace organization
- Textile banderole to protect and cover the marking
- Attached rescue knife
- Front attachment points in different colors for better organization:
- Large ventral attachment point (high quality aluminium)
- 3 sizes: S, M/L, XL -> new sizing for increased wearing comfort