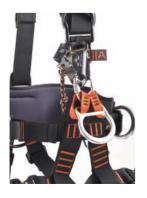

## ROPE ACCESS AT ITS BEST

RESCUE PRO 2.0 -The "state of the art" harness

The concept inspiring the design of this harness was for rotor blade inspection on wind turbine generators. Well-known members of the leading rope access associations (IRATA, FISAT & SPRAT) participated in the development of this product. These rope access professionals offering a wealth of knowledge and experience along with industry professionals from Siemens Wind Power set the demands for development of a universal rope access harness. The goal for our team of developers was to build a harness which should outclass anything ever designed before. This "state of the art" harness must be the "standard" for harness ergonomics and rope access technicians for years to come.

## THE ADVANTAGES:

- Integrated, changeable rope clamp
- V-Shaped back construction with comfort padding
- Round webbing corner for increased comfort in the neck area
- Adjustable, interchangeable shoulder pads
- Double layer leg padding ergonomically shaped for increased comfort
- Great adjustment opportunities for long working sessions

- Loops for sit board attachment: optimal workplace organization
- Textile banderole to protect and cover the marking
- Attached rescue knife
- Front attachment points in different colors for better organization:
- Large ventral attachment point (high quality aluminium)
- 3 sizes: S, M/L, XL -> new sizing for increased wearing comfort