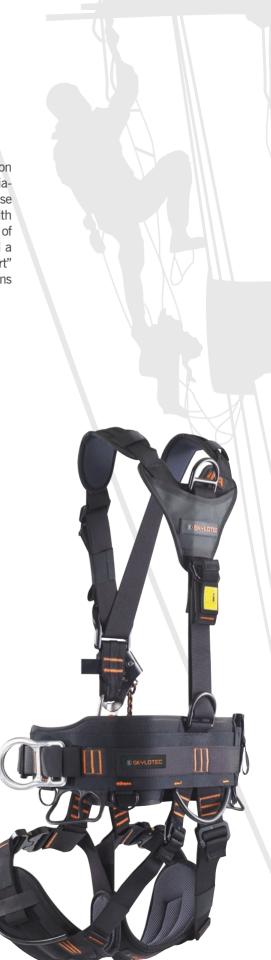

## ROPE ACCESS AT ITS BEST

RESCUE PRO 2.0 -The "state of the art" harness

The concept inspiring the design of this harness was for rotor blade inspection on wind turbine generators. Well-known members of the leading rope access associations (IRATA, FISAT & SPRAT) participated in the development of this product. These rope access professionals offering a wealth of knowledge and experience along with industry professionals from Siemens Wind Power set the demands for development of a universal rope access harness. The goal for our team of developers was to build a harness which should outclass anything ever designed before. This "state of the art" harness must be the "standard" for harness ergonomics and rope access technicians for years to come.

As a result we developed RESCUE PRO 2.0

## THE ADVANTAGES:

- Integrated, changeable rope clamp
- V-Shaped back construction with comfort padding
- Round webbing corner for increased comfort in the neck area
- Adjustable, interchangeable shoulder pads
- Double layer leg padding ergonomically shaped for increased comfort
- Great adjustment opportunities for long working sessions

- Loops for sit board attachment: optimal workplace organization
- Textile banderole to protect and cover the marking
- Attached rescue knife
- Front attachment points in different colors for better organization:
- Large ventral attachment point (high quality aluminium)
- 3 sizes: S, M/L, XL -> new sizing for increased wearing comfort